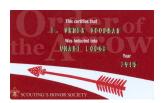

## Recognize your newly inducted OA members with a permanent induction card.

All proceeds from the sale of these cards will benefit the Order of the Arrow Endowment.

For more information please contact: OAawards@Scouting.org

**INSTRUCTIONS:** Select your lodge from the pull-down list. Enter the individual names and their induction years for each card ordered in the boxes below. Select SUBMIT BY EMAIL, and save. Your lodge staff adviser will be contacted, and upon approval, your council will be billed for the amount due. The completed cards will be returned to the council service center.